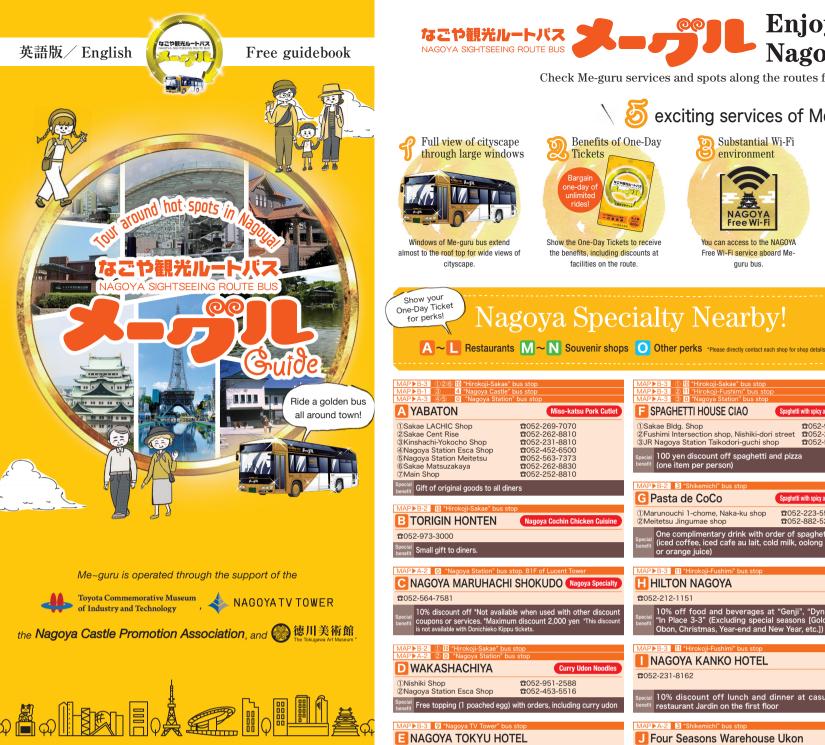

## Enjoy sightseeing aboard Nagoya Me-guru bus! Check Me-guru services and spots along the routes for round trip at Nagoya!

## \delta exciting services of Me-guru /

the benefits, including discounts at

You can access to the NAGOYA Free Wi-Fi service aboard Me

5 名古屋城東 市役所 

Me-guru Bus

with numbers!

stations are indicated

Note that tickets without date stamps Guide to facilities along the route by the famous Nagoya Omotenashi are invalid. \*Contents of special discounts and Bushotai® troupe benefits may change without prior notice.