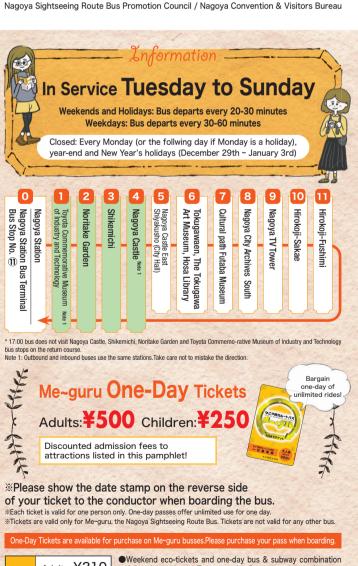

Adults: ¥210

Children:¥100

https://www.nagoya-info.jp/useful/meguru/

Transportation Bureau, City of Nagoya (Joshin Office)

City Bus and Subway Telephone Information Center ..... Contents of this brochure are valid as of October 1, 2020. The information in this brochure is subject to change without notice.

## なごや観光ルートパス

☎052-251-3795

🚺 to 🔼 have two destinations. Take care not to mistake the destination.

|    | Bus Stop                                              | Weekday service time table (Bus departs at 30-60 minutes intervals)  Sho Rou |       |       |       |       |       |       |       |       |       |       |       |          |  |  |
|----|-------------------------------------------------------|------------------------------------------------------------------------------|-------|-------|-------|-------|-------|-------|-------|-------|-------|-------|-------|----------|--|--|
| 0  | Nagoya Sta. (bus stop No.11)                          | 9:30                                                                         | 10:00 | 10:30 | 11:00 | 11:30 | 12:30 | 13:30 | 14:30 | 15:00 | 15:30 | 16:00 | 16:30 | 17:00    |  |  |
| 1  | ToyotaCommemorative Museum of Industry and Technology | 9:38                                                                         | 10:08 | 10:38 | 11:08 | 11:38 | 12:38 | 13:38 | 14:38 | 15:08 | 15:38 | 16:08 | 16:38 | 17:08    |  |  |
| 2  | Noritake Garden                                       | 9:41                                                                         | 10:11 | 10:41 | 11:11 | 11:41 | 12:41 | 13:41 | 14:41 | 15:11 | 15:41 | 16:11 | 16:41 | 17:11    |  |  |
| 3  | Shikemichi                                            | 9:45                                                                         | 10:15 | 10:45 | 11:15 | 11:45 | 12:45 | 13:45 | 14:45 | 15:15 | 15:45 | 16:15 | 16:45 | 17:15    |  |  |
| 4  | Nagoya Castle                                         | 9:51                                                                         | 10:21 | 10:51 | 11:21 | 11:51 | 12:51 | 13:51 | 14:51 | 15:21 | 15:51 | 16:21 | 16:51 | 17:21    |  |  |
| 5  | Nagoya Castle East<br>Shiyakusho (City Hall)          | 9:55                                                                         | 10:25 | 10:55 | 11:25 | 11:55 | 12:55 | 13:55 | 14:55 | 15:25 | 15:55 | 16:25 | 16:55 | 17:25    |  |  |
| 6  | Tokugawaen, The Tokugawa<br>Art Museum, Hosa Library  | 10:07                                                                        | 10:37 | 11:07 | 11:37 | 12:07 | 13:07 | 14:07 | 15:07 | 15:37 | 16:07 | 16:37 | 17:07 | 17:37    |  |  |
| 7  | Cultural Path Futaba Museum                           | 10:14                                                                        | 10:44 | 11:14 | 11:44 | 12:14 | 13:14 | 14:14 | 15:14 | 15:44 | 16:14 | 16:44 | 17:14 | 17:44    |  |  |
| 8  | Nagoya City Archives South                            | 10:18                                                                        | 10:48 | 11:18 | 11:48 | 12:18 | 13:18 | 14:18 | 15:18 | 15:48 | 16:18 | 16:48 | 17:18 | 17:48    |  |  |
| 9  | Nagoya TV Tower                                       | 10:22                                                                        | 10:52 | 11:22 | 11:52 | 12:22 | 13:22 | 14:22 | 15:22 | 15:52 | 16:22 | 16:52 | 17:22 | 17:52    |  |  |
| 10 | Hirokoji-Sakae                                        | 10:26                                                                        | 10:56 | 11:26 | 11:56 | 12:26 | 13:26 | 14:26 | 15:26 | 15:56 | 16:26 | 16:56 | 17:26 | 17:56    |  |  |
| 11 | Hirokoji-Fushimi                                      | 10:30                                                                        | 11:00 | 11:30 | 12:00 | 12:30 | 13:30 | 14:30 | 15:30 | 16:00 | 16:30 | 17:00 | 17:30 | 18:00    |  |  |
| 4  | Nagoya Castle                                         | 10:40                                                                        | 11:10 | 11:40 | 12:10 | 12:40 | 13:40 | 14:40 | 15:40 | 16:10 | 16:40 | 17:10 | 17:40 | 1        |  |  |
| 3  | Shikemichi                                            | 10:44                                                                        | 11:14 | 11:44 | 12:14 | 12:44 | 13:44 | 14:44 | 15:44 | 16:14 | 16:44 | 17:14 | 17:44 |          |  |  |
| 2  | Noritake Garden                                       | 10:51                                                                        | 11:21 | 11:51 | 12:21 | 12:51 | 13:51 | 14:51 | 15:51 | 16:21 | 16:51 | 17:21 | 17:51 |          |  |  |
| 1  | ToyotaCommemorative Museum of Industry and Technology | 10:55                                                                        | 11:25 | 11:55 | 12:25 | 12:55 | 13:55 | 14:55 | 15:55 | 16:25 | 16:55 | 17:25 | 17:55 | <b>\</b> |  |  |
| 0  | Nagoya Station Bus Terminal                           | 11:02                                                                        | 11:32 | 12:02 | 12:32 | 13:02 | 14:02 | 15:02 | 16:02 | 16:32 | 17:02 | 17:32 | 18:02 | 18:15    |  |  |

|    | Bus Stop                                              | $\mathbf{SOFILMOW}/\mathbf{SUDOW}/\mathbf{HOUNOW}$ CONTROL TIME TO $\mathbf{NOD}$ . In the second of the second seco |       |       |       |       |       |       |       |       |       |       |       |       |       | Short<br>Route |       |       |       |
|----|-------------------------------------------------------|-------------------------------------------------------------------------------------------------------------------------------------------------------------------------------------------------------------------------------------------------------------------------------------------------------------------------------------------------------------------------------------------------------------------------------------------------------------------------------------------------------------------------------------------------------------------------------------------------------------------------------------------------------------------------------------------------------------------------------------------------------------------------------------------------------------------------------------------------------------------------------------------------------------------------------------------------------------------------------------------------------------------------------------------------------------------------------------------------------------------------------------------------------------------------------------------------------------------------------------------------------------------------------------------------------------------------------------------------------------------------------------------------------------------------------------------------------------------------------------------------------------------------------------------------------------------------------------------------------------------------------------------------------------------------------------------------------------------------------------------------------------------------------------------------------------------------------------------------------------------------------------------------------------------------------------------------------------------------------------------------------------------------------------------------------------------------------------------------------------------------------------------------------|-------|-------|-------|-------|-------|-------|-------|-------|-------|-------|-------|-------|-------|----------------|-------|-------|-------|
| 0  | Nagoya Sta. (bus stop No.11)                          | 9:30                                                                                                                                                                                                                                                                                                                                                                                                                                                                                                                                                                                                                                                                                                                                                                                                                                                                                                                                                                                                                                                                                                                                                                                                                                                                                                                                                                                                                                                                                                                                                                                                                                                                                                                                                                                                                                                                                                                                                                                                                                                                                                                                                  | 9:50  | 10:10 | 10:30 | 10:50 | 11:10 | 11:30 | 12:00 | 12:30 | 13:00 | 13:30 | 14:00 | 14:30 | 15:00 | 15:30          | 16:00 | 16:30 | 17:00 |
| 1  | ToyotaCommemorative Museum of Industry and Technology | 9:38                                                                                                                                                                                                                                                                                                                                                                                                                                                                                                                                                                                                                                                                                                                                                                                                                                                                                                                                                                                                                                                                                                                                                                                                                                                                                                                                                                                                                                                                                                                                                                                                                                                                                                                                                                                                                                                                                                                                                                                                                                                                                                                                                  | 9:58  | 10:18 | 10:38 | 10:58 | 11:18 | 11:38 | 12:08 | 12:38 | 13:08 | 13:38 | 14:08 | 14:38 | 15:08 | 15:38          | 16:08 | 16:38 | 17:08 |
| 2  | Noritake Garden                                       | 9:41                                                                                                                                                                                                                                                                                                                                                                                                                                                                                                                                                                                                                                                                                                                                                                                                                                                                                                                                                                                                                                                                                                                                                                                                                                                                                                                                                                                                                                                                                                                                                                                                                                                                                                                                                                                                                                                                                                                                                                                                                                                                                                                                                  | 10:01 | 10:21 | 10:41 | 11:01 | 11:21 | 11:41 | 12:11 | 12:41 | 13:11 | 13:41 | 14:11 | 14:41 | 15:11 | 15:41          | 16:11 | 16:41 | 17:11 |
| 3  | Shikemichi                                            | 9:45                                                                                                                                                                                                                                                                                                                                                                                                                                                                                                                                                                                                                                                                                                                                                                                                                                                                                                                                                                                                                                                                                                                                                                                                                                                                                                                                                                                                                                                                                                                                                                                                                                                                                                                                                                                                                                                                                                                                                                                                                                                                                                                                                  | 10:05 | 10:25 | 10:45 | 11:05 | 11:25 | 11:45 | 12:15 | 12:45 | 13:15 | 13:45 | 14:15 | 14:45 | 15:15 | 15:45          | 16:15 | 16:45 | 17:15 |
| 4  | Nagoya Castle                                         | 9:51                                                                                                                                                                                                                                                                                                                                                                                                                                                                                                                                                                                                                                                                                                                                                                                                                                                                                                                                                                                                                                                                                                                                                                                                                                                                                                                                                                                                                                                                                                                                                                                                                                                                                                                                                                                                                                                                                                                                                                                                                                                                                                                                                  | 10:11 | 10:31 | 10:51 | 11:11 | 11:31 | 11:51 | 12:21 | 12:51 | 13:21 | 13:51 | 14:21 | 14:51 | 15:21 | 15:51          | 16:21 | 16:51 | 17:21 |
| 5  | Nagoya Castle East<br>Shiyakusho (City Hall)          | 9:55                                                                                                                                                                                                                                                                                                                                                                                                                                                                                                                                                                                                                                                                                                                                                                                                                                                                                                                                                                                                                                                                                                                                                                                                                                                                                                                                                                                                                                                                                                                                                                                                                                                                                                                                                                                                                                                                                                                                                                                                                                                                                                                                                  | 10:15 | 10:35 | 10:55 | 11:15 | 11:35 | 11:55 | 12:25 | 12:55 | 13:25 | 13:55 | 14:25 | 14:55 | 15:25 | 15:55          | 16:25 | 16:55 | 17:25 |
| 6  | Tokugawaen, The Tokugawa<br>Art Museum, Hosa Library  | 10:07                                                                                                                                                                                                                                                                                                                                                                                                                                                                                                                                                                                                                                                                                                                                                                                                                                                                                                                                                                                                                                                                                                                                                                                                                                                                                                                                                                                                                                                                                                                                                                                                                                                                                                                                                                                                                                                                                                                                                                                                                                                                                                                                                 | 10:27 | 10:47 | 11:07 | 11:27 | 11:47 | 12:07 | 12:37 | 13:07 | 13:37 | 14:07 | 14:37 | 15:07 | 15:37 | 16:07          | 16:37 | 17:07 | 17:37 |
| 7  | Cultural Path Futaba Museum                           | 10:14                                                                                                                                                                                                                                                                                                                                                                                                                                                                                                                                                                                                                                                                                                                                                                                                                                                                                                                                                                                                                                                                                                                                                                                                                                                                                                                                                                                                                                                                                                                                                                                                                                                                                                                                                                                                                                                                                                                                                                                                                                                                                                                                                 | 10:34 | 10:54 | 11:14 | 11:34 | 11:54 | 12:14 | 12:44 | 13:14 | 13:44 | 14:14 | 14:44 | 15:14 | 15:44 | 16:14          | 16:44 | 17:14 | 17:44 |
| 8  | Nagoya City Archives South                            | 10:18                                                                                                                                                                                                                                                                                                                                                                                                                                                                                                                                                                                                                                                                                                                                                                                                                                                                                                                                                                                                                                                                                                                                                                                                                                                                                                                                                                                                                                                                                                                                                                                                                                                                                                                                                                                                                                                                                                                                                                                                                                                                                                                                                 | 10:38 | 10:58 | 11:18 | 11:38 | 11:58 | 12:18 | 12:48 | 13:18 | 13:48 | 14:18 | 14:48 | 15:18 | 15:48 | 16:18          | 16:48 | 17:18 | 17:48 |
| 9  | Nagoya TV Tower                                       | 10:22                                                                                                                                                                                                                                                                                                                                                                                                                                                                                                                                                                                                                                                                                                                                                                                                                                                                                                                                                                                                                                                                                                                                                                                                                                                                                                                                                                                                                                                                                                                                                                                                                                                                                                                                                                                                                                                                                                                                                                                                                                                                                                                                                 | 10:42 | 11:02 | 11:22 | 11:42 | 12:02 | 12:22 | 12:52 | 13:22 | 13:52 | 14:22 | 14:52 | 15:22 | 15:52 | 16:22          | 16:52 | 17:22 | 17:52 |
| 10 | Hirokoji-Sakae                                        | 10:26                                                                                                                                                                                                                                                                                                                                                                                                                                                                                                                                                                                                                                                                                                                                                                                                                                                                                                                                                                                                                                                                                                                                                                                                                                                                                                                                                                                                                                                                                                                                                                                                                                                                                                                                                                                                                                                                                                                                                                                                                                                                                                                                                 | 10:46 | 11:06 | 11:26 | 11:46 | 12:06 | 12:26 | 12:56 | 13:26 | 13:56 | 14:26 | 14:56 | 15:26 | 15:56 | 16:26          | 16:56 | 17:26 | 17:56 |
| 11 | Hirokoji-Fushimi                                      | 10:30                                                                                                                                                                                                                                                                                                                                                                                                                                                                                                                                                                                                                                                                                                                                                                                                                                                                                                                                                                                                                                                                                                                                                                                                                                                                                                                                                                                                                                                                                                                                                                                                                                                                                                                                                                                                                                                                                                                                                                                                                                                                                                                                                 | 10:50 | 11:10 | 11:30 | 11:50 | 12:10 | 12:30 | 13:00 | 13:30 | 14:00 | 14:30 | 15:00 | 15:30 | 16:00 | 16:30          | 17:00 | 17:30 | 18:00 |
| 4  | Nagoya Castle                                         | 10:40                                                                                                                                                                                                                                                                                                                                                                                                                                                                                                                                                                                                                                                                                                                                                                                                                                                                                                                                                                                                                                                                                                                                                                                                                                                                                                                                                                                                                                                                                                                                                                                                                                                                                                                                                                                                                                                                                                                                                                                                                                                                                                                                                 | 11:00 | 11:20 | 11:40 | 12:00 | 12:20 | 12:40 | 13:10 | 13:40 | 14:10 | 14:40 | 15:10 | 15:40 | 16:10 | 16:40          | 17:10 | 17:40 |       |
| 3  | Shikemichi                                            | 10:44                                                                                                                                                                                                                                                                                                                                                                                                                                                                                                                                                                                                                                                                                                                                                                                                                                                                                                                                                                                                                                                                                                                                                                                                                                                                                                                                                                                                                                                                                                                                                                                                                                                                                                                                                                                                                                                                                                                                                                                                                                                                                                                                                 | 11:04 | 11:24 | 11:44 | 12:04 | 12:24 | 12:44 | 13:14 | 13:44 | 14:14 | 14:44 | 15:14 | 15:44 | 16:14 | 16:44          | 17:14 | 17:44 |       |
| 2  | Noritake Garden                                       | 10:51                                                                                                                                                                                                                                                                                                                                                                                                                                                                                                                                                                                                                                                                                                                                                                                                                                                                                                                                                                                                                                                                                                                                                                                                                                                                                                                                                                                                                                                                                                                                                                                                                                                                                                                                                                                                                                                                                                                                                                                                                                                                                                                                                 | 11:11 | 11:31 | 11:51 | 12:11 | 12:31 | 12:51 | 13:21 | 13:51 | 14:21 | 14:51 | 15:21 | 15:51 | 16:21 | 16:51          | 17:21 | 17:51 |       |
| 1  | ToyotaCommemorative Museum of Industry and Technology | 10:55                                                                                                                                                                                                                                                                                                                                                                                                                                                                                                                                                                                                                                                                                                                                                                                                                                                                                                                                                                                                                                                                                                                                                                                                                                                                                                                                                                                                                                                                                                                                                                                                                                                                                                                                                                                                                                                                                                                                                                                                                                                                                                                                                 | 11:15 | 11:35 | 11:55 | 12:15 | 12:35 | 12:55 | 13:25 | 13:55 | 14:25 | 14:55 | 15:25 | 15:55 | 16:25 | 16:55          | 17:25 | 17:55 | *     |
| 0  | Nagoya Station Bus Terminal                           | 11:02                                                                                                                                                                                                                                                                                                                                                                                                                                                                                                                                                                                                                                                                                                                                                                                                                                                                                                                                                                                                                                                                                                                                                                                                                                                                                                                                                                                                                                                                                                                                                                                                                                                                                                                                                                                                                                                                                                                                                                                                                                                                                                                                                 | 11:22 | 11:42 | 12:02 | 12:22 | 12:42 | 13:02 | 13:32 | 14:02 | 14:32 | 15:02 | 15:32 | 16:02 | 16:32 | 17:02          | 17:32 | 18:02 | 18:15 |

 $^*$ Busses are operated with the holiday time schedule from Aug. 13 through Aug. 15.